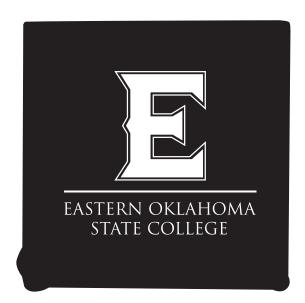

**Order#**: 149748

**Product:** Graduation Cap Stress Ball: Black

Item #: 1008-100791

Imprint Method: Pad Print on the Top Side: White

Actual Imprint Size: 2"W x 1.7"H