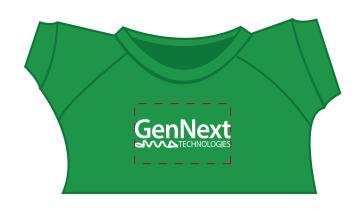

**Order#**: 149700

**Product:** Shorties - Fox: Kelly Green T Shirt

Item #: 1039-316957

Imprint Method: Screen Print on the Front: White

Actual Imprint Size: 1"W x 0.3"H

This si the artwork that we used for your order last year. Would you like ti keep it the same for this order?

NOTE: Some small details in the logo might bleed together and fill in when printed.

Actual Size of Imprint
Dotted Lines Do Not Print

Graphic is for placement only Not to scale