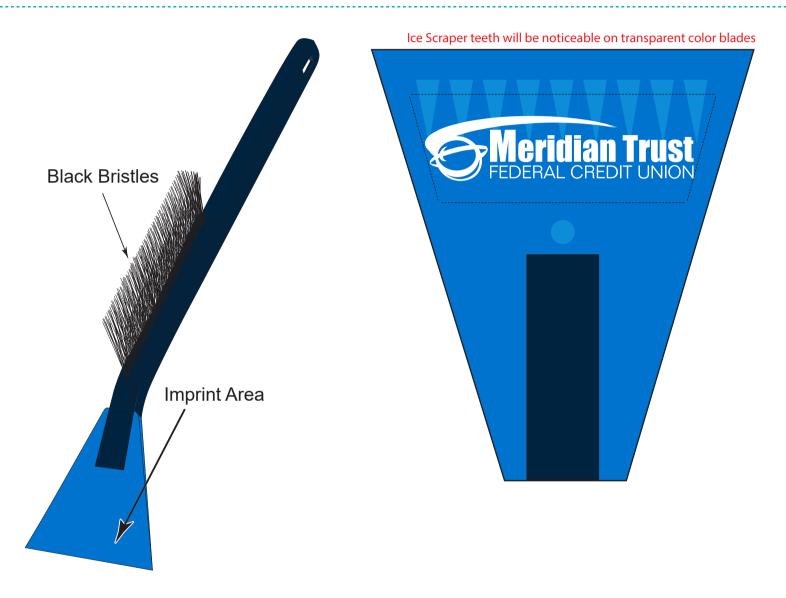

**Order#**: 149697

**Product:** Deluxe Ice Scraper Snowbrush - Blade Color/Handle: Translucent Blue/Navy Blue

**Item #**: 1116-303206

**Imprint Method:** Screen Print on the Blade only: White

Actual Imprint Size: 2.8"W x 0.67"H

ART NOTES: -

\*\*REQUESTED PROOF\*\* \*\*ARTWORK WAS SIZED **TO FIT OUR IMPRINT AREA\*\*** 