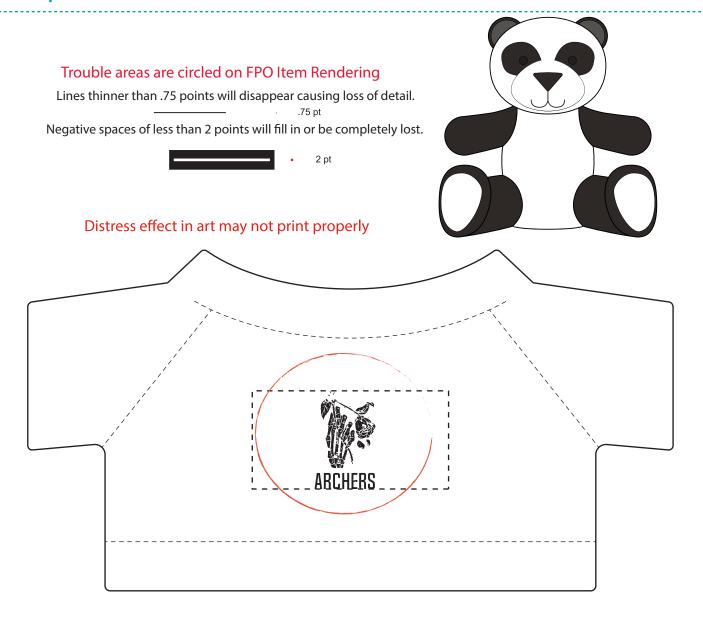

Order#: 149674

**Product:** Plush Panda with T-Shirt: White Tee

**Item #**: 1097-318330

Imprint Method: Silkscreen on the Front: Black

Actual Imprint Size: 0.72"W x 1"H

## \*\*\*IMPORTANT INFORMATION\*\*\* (PLEASE READ)

Please proof carefully for spelling errors, omissions, and layout accuracy. It is your responsibility to correct any errors. Garrett Specialties assumes no responsibility for errors after a proof has been authorized to print. Please note changes or revisions to your proof from your original instructions may cause revision in your ship date. Delays in paper proof approval also may require a change in your schedule ship dates. Occasionally, some fax machines may distort the image. Please pay close attention to numbers.