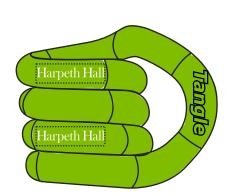

Order#: 149672

**Product**: Tangle Junior Puzzle: Translucent Green

**Item #**: 1097-102592

Imprint Method: Pad Print on the Link 1 & Link 3: White

**Actual Imprint Size**: 0.7"W × 0.13"H