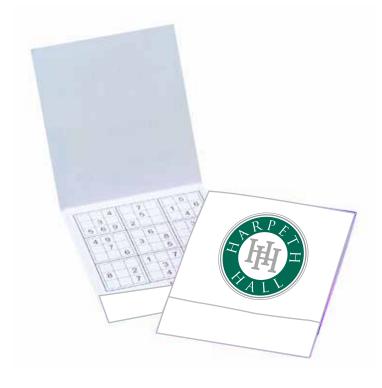

**Order#**: 149672

**Product:** Pocket Sudoku Booklet

Item #: 1280-104627

Imprint Method: 4-Color Imprint on the Entire Cover

Actual Imprint Size: 3"W x 3"H