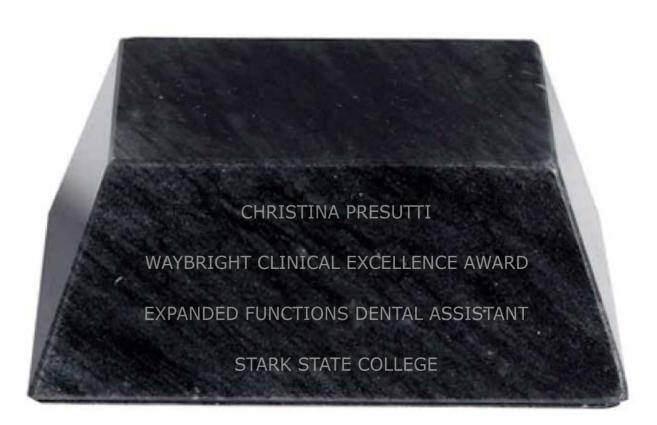

Hours of Operation: 9:00 - 5:30 pm Eastern, M - F Customer Service E-mail: service@garrettspecialties.com

**Order#**: 149670

**Product:** Large Black Marble Pyramid Base

Item #: 1091-313225

Imprint Method: Personalization on the Side 1

Actual Imprint Size: 4"W x 1.7"H