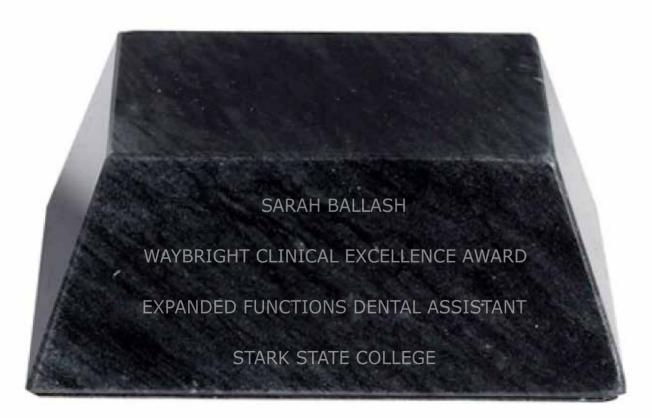

Hours of Operation: 9:00 - 5:30 pm Eastern, M - F Customer Service E-mail: service@garrettspecialties.com

**Order#**: 149670

**Product:** Large Black Marble Pyramid Base

Item #: 1091-313225

Imprint Method: Personalization on the Side 1

Actual Imprint Size: 4"W x 1.7"H