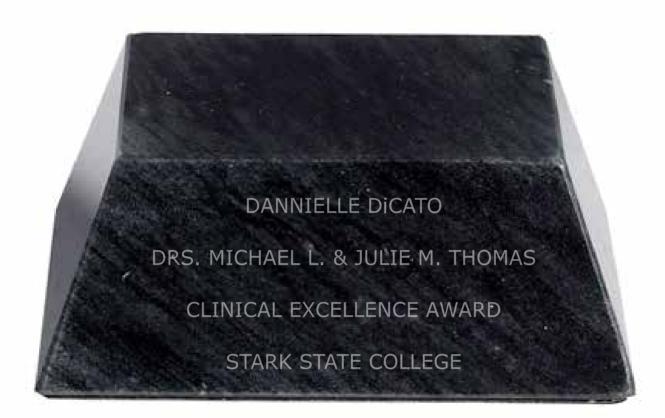

Hours of Operation: 9:00 - 5:30 pm Eastern, M - F Customer Service E-mail: service@garrettspecialties.com

**Order#**: 149670

**Product:** Large Black Marble Pyramid Base

Item #: 1091-313225

Imprint Method: Personalization on the Side 1

Actual Imprint Size: 4"W x 1.7"H