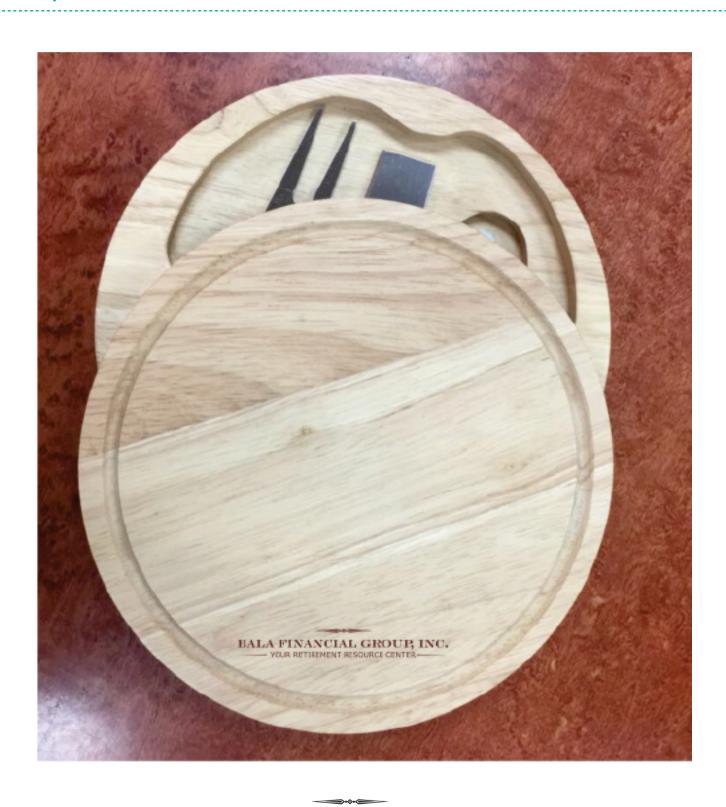

**Order#**: 149619

Product: Round Wine & Cheese Swing-Out Set

**Item #**: 1013-319957

Imprint Method: Laser Engraved on the Top

Actual Imprint Size: 3"W x 0.4"H

## BALA FINANCIAL GROUP, INC. - YOUR RETIREMENT RESOURCE CENTER -