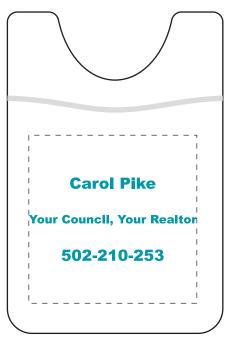

Order#: 149611

**Product:** Wallet for Smart Phones: White

Item #: 1016-311731

Imprint Method: Screen Print on the Front of Wallet: Teal 320

Actual Imprint Size: 1.75"W x 0.87"H

Actual Size of Imprint
Dotted Lines Do Not Print