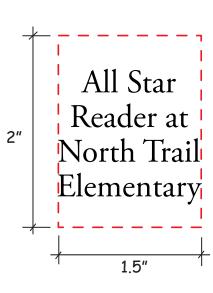

Order#: 149597

**Product:** Book Shaped Stress Reliever: Blue

Item #: 1364-307927

Imprint Method: Screen Print on the Front: White

Actual Imprint Size: 1.5"W x 1.4"H

3.5" x 2.5"