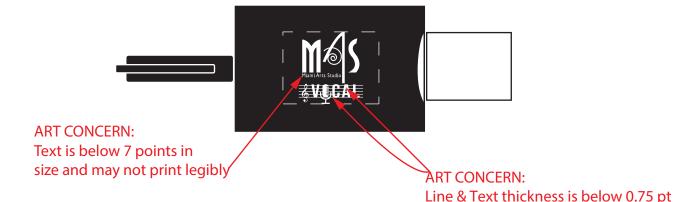

**Actual Imprint Size**: 0.66"W x 0.75"H

## TOTAL IMPRINT SIZE: 0.67"W x 0.75"H

100% of actual size

## \*\*\*IMPORTANT INFORMATION\*\*\* (PLEASE READ)

Please proof carefully for spelling errors, omissions, and layout accuracy. It is your responsibility to correct any errors. Garrett Specialties assumes no responsibility for errors after a proof has been authorized to print. Please note changes or revisions to your proof from your original instructions may cause revision in your ship date. Delays in paper proof approval also may require a change in your schedule ship dates. Occasionally, some fax machines may distort the image. Please pay close attention to numbers.