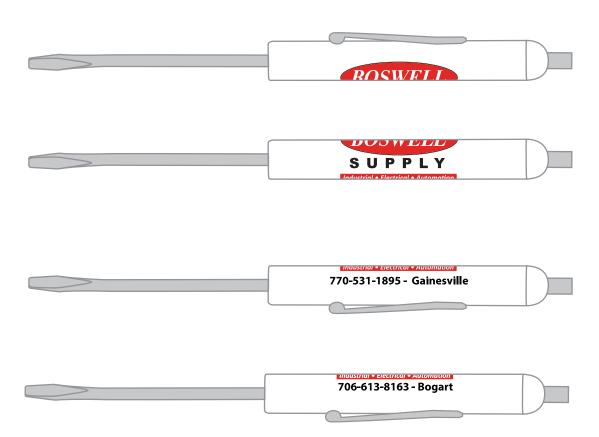

**Order#**: 149584

**Product:** Reversible #3-4 Standard - #0 Phillips - Magnet Top: White

**Item #**: 1024-317552

Imprint Method: Screen Print on the Side of Barrel: Black, Red 485