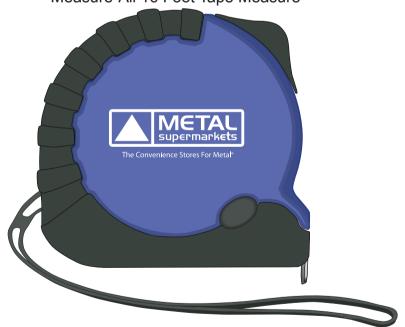

**Order#**: 149583

**Product:** Measure-All Tape Measure - 16 Foot: Blue

**Item #**: 1008-307161

Imprint Method: Screen Print on the Front: White

**Actual Imprint Size**: 1.4"W x 0.5"H

## **WARNING NOTE:**

THE VERY SMALL ELEMENTS IN THE LOGO WILL FILL IN WHEN PRINTED AT THE IMPRINT SIZE.

The Convenience Stores For Metal

## **ACTUAL SIZE**

Measure-All 16 Foot Tape Measure