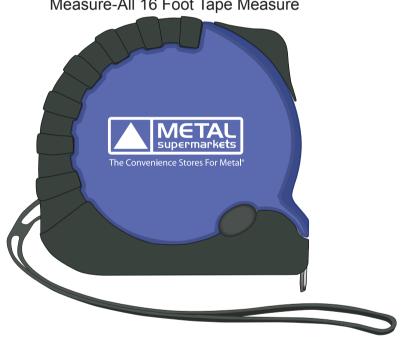

**Order#**: 149583

**Product:** Measure-All Tape Measure - 16 Foot: Blue

**Item #**: 1008-307161

Imprint Method: Screen Print on the Front: White

**Actual Imprint Size**: 1.4"W x 0.5"H

## **ACTUAL SIZE**

Measure-All 16 Foot Tape Measure