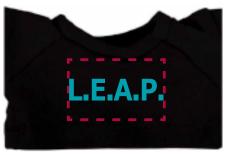

Order#: 149579 Product: Frog Wild Bunch KeyTag: BlackT Shirt Item #: 1039-303724 Imprint Method: Screen Print on the Shirt (Center): Teal 320 Actual Imprint Size: 1"W x 0.25"H

Actual Size of Imprint Dotted Lines Do Not Print