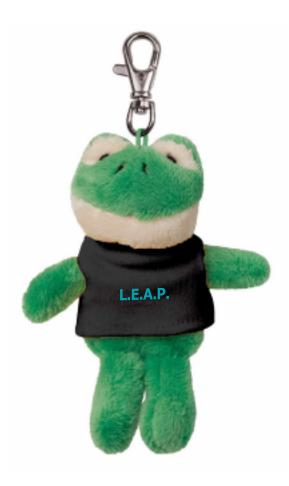

Order#: 149579 Product: Frog Wild Bunch KeyTag: BlackT Shirt Item #: 1039-303724 Imprint Method: Screen Print on the Shirt (Center): Teal 320 Actual Imprint Size: 1"W x 0.25"H

Actual Size of Imprint Dotted Lines Do Not Print