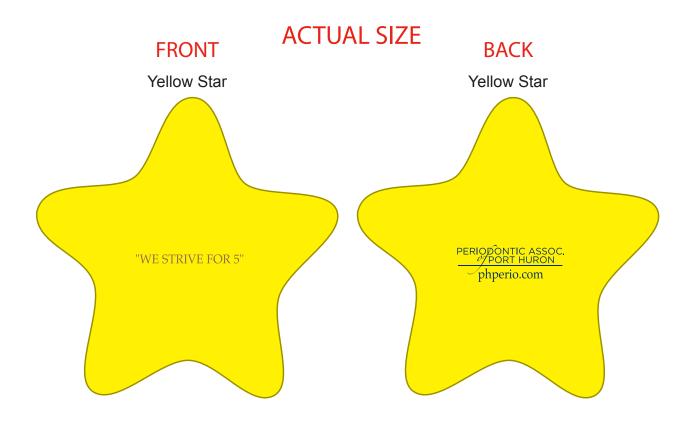

Order#: 149571

**Product:** Star Stress Reliever: Yellow

**Item #**: 1008-305896

Imprint Method: Pad Print on the front: Metallic Gold 874; Back: Navy 648