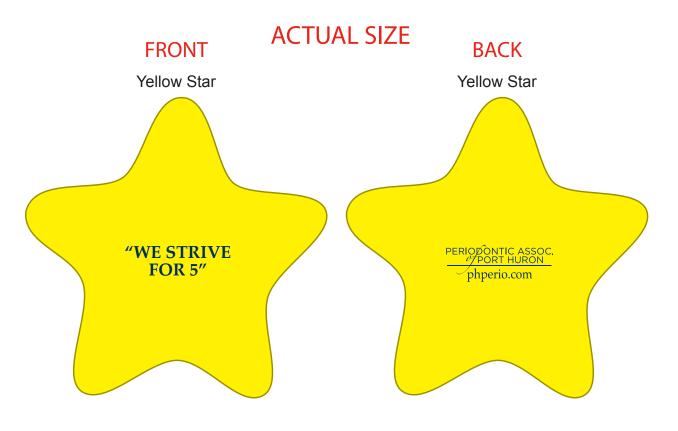

Order#: 149571 Product: Star Stress Reliever: Yellow Item #: 1008-305896 Imprint Method: Pad Print on the front & Back: Navy 648

eProof