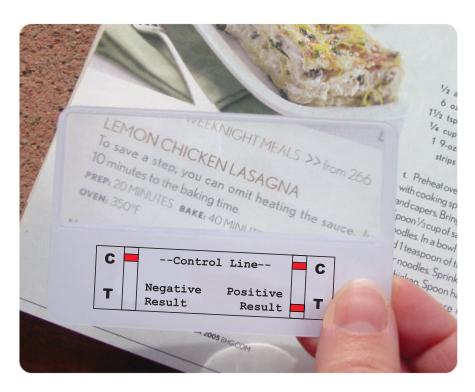

Order#: 149564

**Product:** Card Magnifier **Item #**: 1064-102578

Imprint Method: Pad Print on the Under Magnifier - Black, Red 485

It is imperative that you view your e-proof and submit your approval and/or changes promptly to maintain your anticipated delivery date.

Please keep in mind that this virtual proof is not a printed sample of your artwork on our product. The size and placement of the artwork may vary from this proof when actually printed on the product. Carefully review the attached proof for verification of copy & layout.