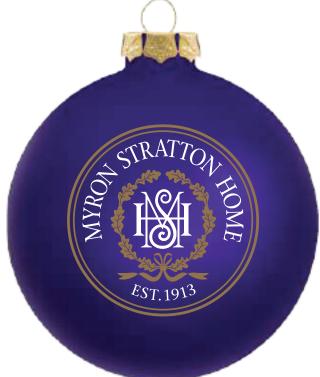

**Order#**: 149555

**Product:** Traditional Glass Ornaments: Blue

Item #: 1027-312019

Imprint Method: Screen Print on the Front.: Gold 872, Black or White

Actual Imprint Size: 2"W x 2"H

Note: Black may not show up well on this product color. We suggest white isntead for better visibility and contrast

## \*\*\*IMPORTANT INFORMATION\*\*\* (PLEASE READ)

Please proof carefully for spelling errors, omissions, and layout accuracy. It is your responsibility to correct any errors. Garrett Specialties assumes no responsibility for errors after a proof has been authorized to print. Please note changes or revisions to your proof from your original instructions may cause revision in your ship date. Delays in paper proof approval also may require a change in your schedule ship dates. Occasionally, some fax machines may distort the image. Please pay close attention to numbers.

It is imperative that you view your e-proof and submit your approval and/or changes promptly to maintain your anticipated delivery date.

Please keep in mind that this virtual proof is not a printed sample of your artwork on our product. The size and placement of the artwork may vary from this proof when actually printed on the product. Carefully review the attached proof for verification of copy & layout.

Due to inherent technical differences in color monitors, the imprint colors and product colors depicted in the attached proof will not resemble those in the final product. We make every effort to match requested custom colors, but cannot guarantee a 100% exact match. Imprints are applied using pad or screen inks. These inks are hand mixed as close as possible to the requested color but may vary 2 to 4 shades. For this reason an exact PMS match cannot be guaranteed. Your order is ON HOLD until we receive an approval from you in reference to your artwork.