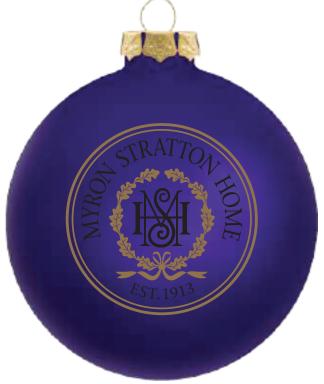

**Order#**: 149555

**Product:** Traditional Glass Ornaments: Blue

Item #: 1027-312019

Imprint Method: Screen Print on the Front.: Gold 872, Black or White

Actual Imprint Size: 2"W x 2"H

Note: Black may not show up well on this product color. We suggest white isntead for better visibility and contrast

## \*\*\*IMPORTANT INFORMATION\*\*\* (PLEASE READ)

Please proof carefully for spelling errors, omissions, and layout accuracy. It is your responsibility to correct any errors. Garrett Specialties assumes no responsibility for errors after a proof has been authorized to print. Please note changes or revisions to your proof from your original instructions may cause revision in your ship date. Delays in paper proof approval also may require a change in your schedule ship dates. Occasionally, some fax machines may distort the image. Please pay close attention to numbers.

It is imperative that you view your e-proof and submit your approval and/or changes promptly to maintain your anticipated delivery date.

Please keep in mind that this virtual proof is not a printed sample of your artwork on our product. The size and placement of the artwork may vary from this proof when actually printed on the product. Carefully review the attached proof for verification of copy & layout.

Due to inherent technical differences in color monitors, the imprint colors and product colors depicted in the attached proof will not resemble those in the final product. We make every effort to match requested custom colors, but cannot guarantee a 100% exact match. Imprints are applied using pad or screen inks. These inks are hand mixed as close as possible to the requested color but may vary 2 to 4 shades. For this reason an exact PMS match cannot be guaranteed. Your order is ON HOLD until we receive an approval from you in reference to your artwork.