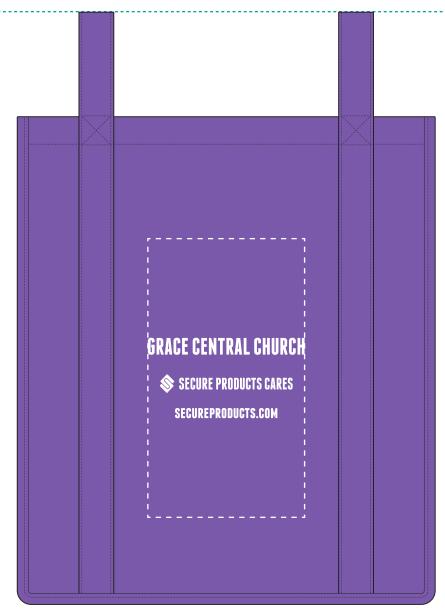

Order#: 149554

**Product**: Atlas Non-Woven Grocery Tote: Purple

Item #: 1348-315964

Imprint Method: Silkscreen on the Side 1: White

Actual Imprint Size: 4.5"W x 2.3098 "H