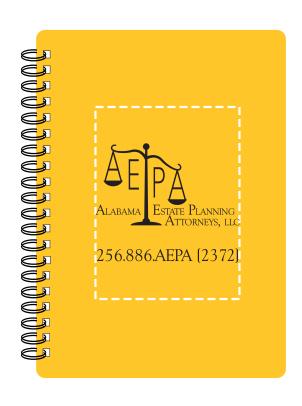

**Order#**: 149540

**Product:** Pocket Buddy Notebook-5" x 7": Yellow

**Item #**: 1087-104191

Imprint Method: Screen Print on the Front: Black

Actual Imprint Size: 3"W x 2.4869"H

**50 % OF ACTUAL SIZE** 

256.886.AEPA [2372]

100 % OF ACTUAL SIZE: