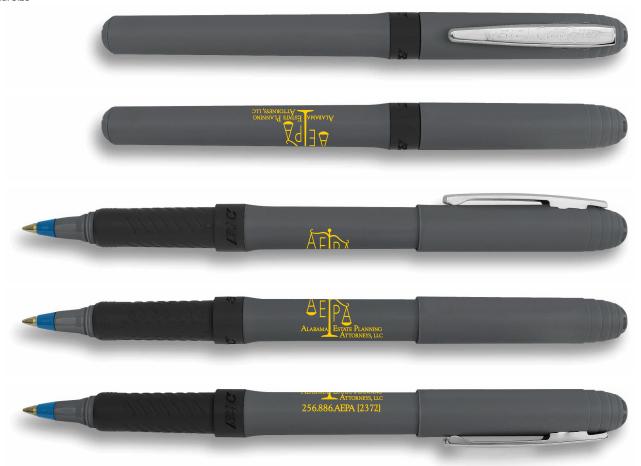

**Order#**: 149540

**Product:** Bic® Grip Roller Pen: Charcoal

Item #: 1090-317954

Imprint Method: Screen Print on the Barrel: Athletic Gold 116

Actual Imprint Size: 0.85"W x 0.62"H

BARREL

Imprint Actual Size

Art notes: The art contains details and/or font(s) that may fill in or drop off during the print process. The areas in question are: "Alabama estate planning attorneys, LLC" text below printing standard. Please advise if you would like for us to proceed or if you would prefer to send revised art.