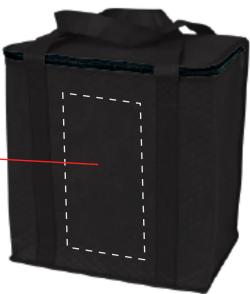

**Order#**: 149535

**Product**: Zippered Insulated Grocery Tote Bag: Black

**Item #**: 1086-310284

Imprint Method: Heat Transfer on the Side 1: Green 355

Actual Imprint Size: 5"W x 2.72"H

\*\*\*IMPORTANT INFORMATION\*\*\* (PLEASE READ)