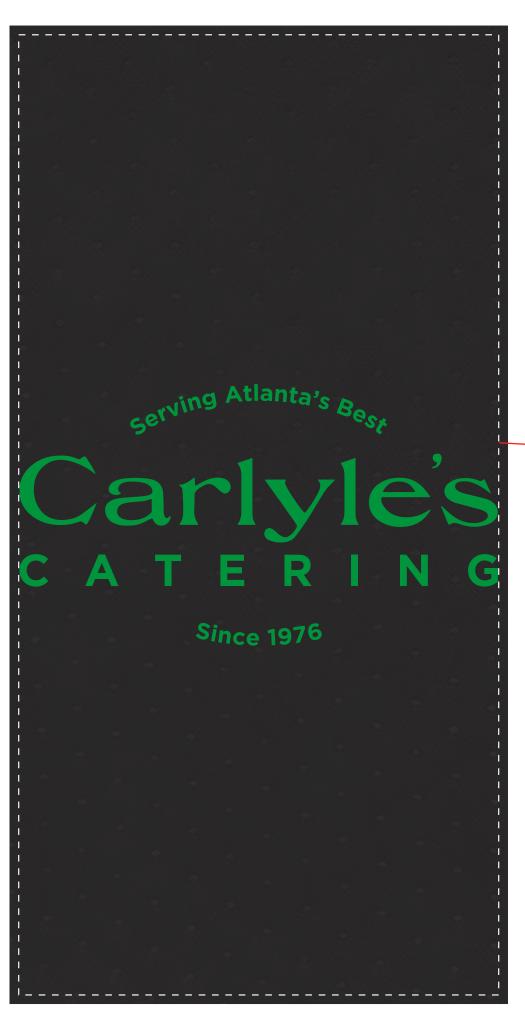

**Order#**: 149535

**Product**: Zippered Insulated Grocery Tote Bag: Black

**Item #**: 1086-310284

Imprint Method: Heat Transfer on the Side 1: Green 355

Actual Imprint Size: 5"W x 2.72"H

\*\*\*IMPORTANT INFORMATION\*\*\* (PLEASE READ)