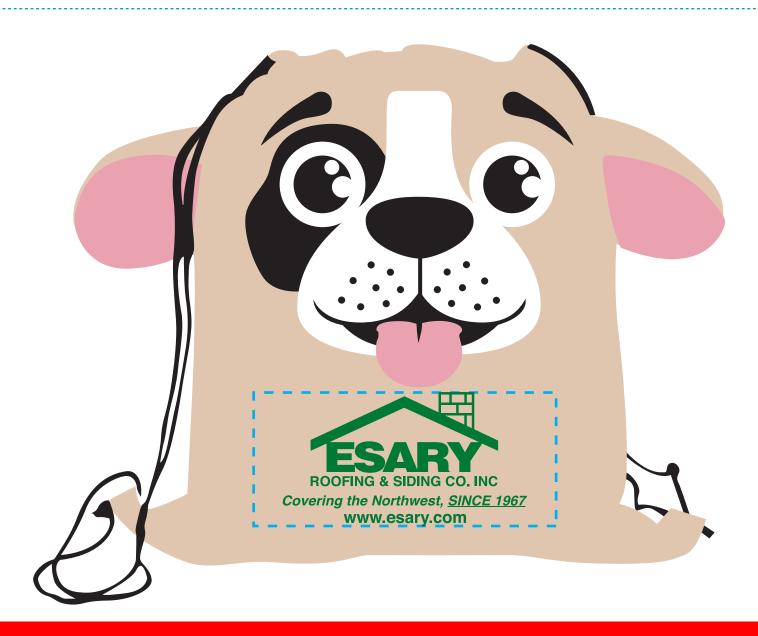

**Order#**: 149526

**Product:** Puppy Paws 'N' Claws Sport Pack

**Item #**: 039-316914

Imprint Method: Screen Print on the Bottom Center.: Kelly Green 356

Actual Imprint Size: 7.27"W x 4"H