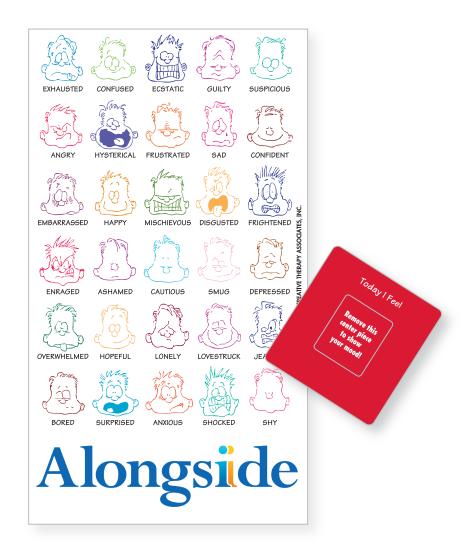

**Order#**: 149510

**Product:** Mood Magnet: Original Multicolor Faces

Item #: 1090-304043

Imprint Method: 4 Color Process on the Bottom Front