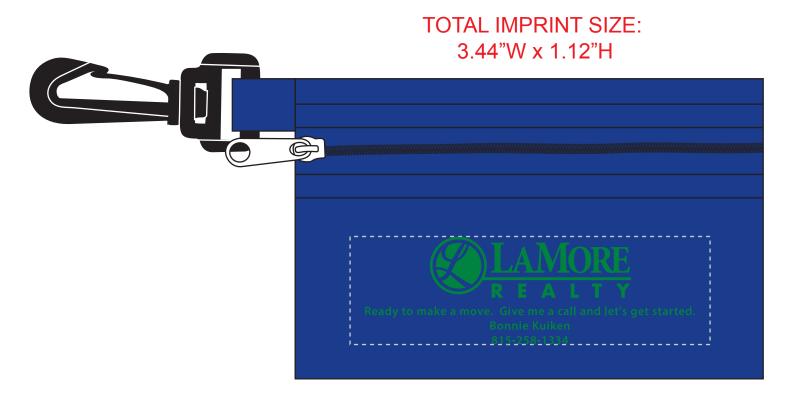

**Order#**: 149503

**Product:** Take-A-Long First Aid 2 Kit with Antibiotic Ointment; Translucent blue

**Item #**: 1016-309915

Imprint Method: Screen Print on the Front: Green 348

Actual Imprint Size: 3.44"W x 1.12"H