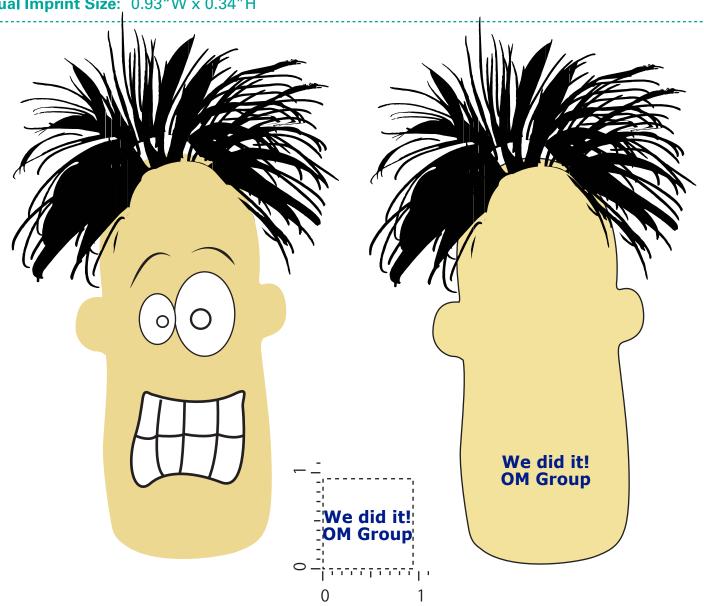

**Order#**: 149492

**Product:** Talking Stress Ball

Item #: 1097-311964

Imprint Method: Pad Print on the Back: Reflex Blue

Actual Imprint Size: 0.93"W x 0.34"H