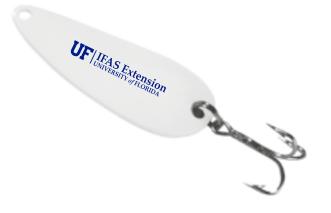

**Order#**: 149473

**Product:** Small Spoon Fishing Lure: White

**Item #**: 1280-104616

Imprint Method: Pad Print on the Top: Reflex Blue

Actual Imprint Size: 1.25" W x 0.198" H

## 100% Actual Std Imprint Size

Art Size 1.25" W x 0.198" H