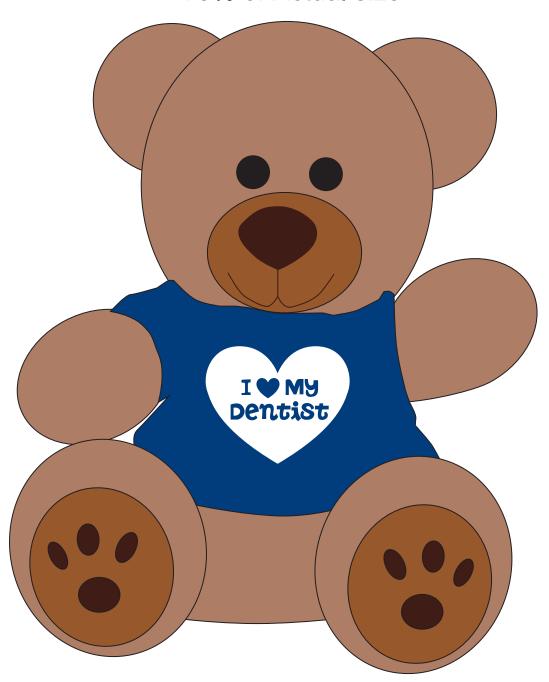

Order#: 149471

Product: Cuddly Stuffed Bear - RoyalT Shirt

Item #: 1206-313978

Imprint Method: Pad Print on the T-Shirt - White

## 75% of Actual size

\*\*\*IMPORTANT INFORMATION\*\*\* (PLEASE READ)
Please proof carefully for spelling errors, omissions, and layout accuracy. It is your responsibility to correct any errors. Garrett Specialties assumes no responsibility for errors after a proof has been authorized to print. Please note changes or revisions to your proof from your original instructions may cause revision in your ship date. Delays in paper proof approval also may require a change in your schedule ship dates. Occasionally, some fax machines may distort the image. Please pay