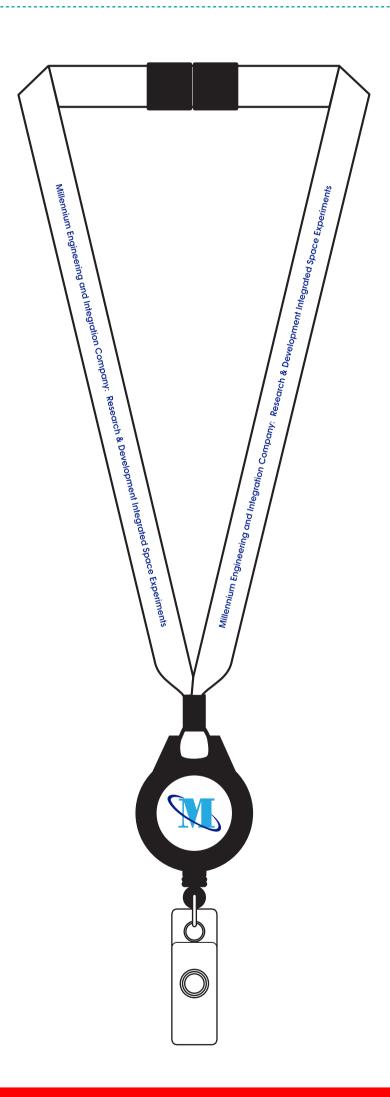

**Order#**: 149464

Product: POLYESTER LANYARD WITH RETRACTABLE BADGE REEL 5/8 INCH: WHITE

**Item #**: 1250-301643

Imprint Method: 4 COLOR PROCESS ON THE REEL, SCREEN PRINT ON THE LANYARD IN REFLEX BLUE