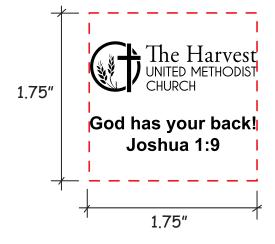

## PLEASE NOTE: I ENLARGED THE "UNITED METHODIST CHURCH" TEXT IN YOUR LOGO SO THAT IT WOULD PRINT LEGIBLY

2.75" x 2.75"