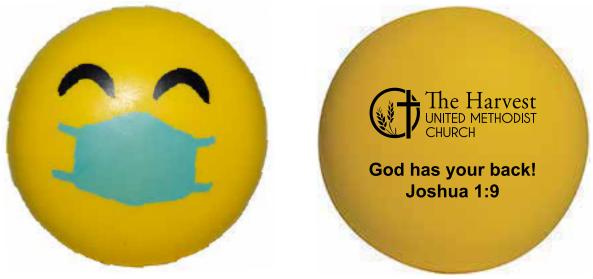

Order#: 149450

**Product:** Happy PPE Emoji Stress Reliever

Item #: 1364-320447

Imprint Method: Pad Print on the Back: Black

Actual Imprint Size: 1.74"W x 1.14"H

## PLEASE NOTE: I ENLARGED THE "UNITED METHODIST CHURCH" TEXT IN YOUR LOGO SO THAT IT WOULD PRINT LEGIBLY

2.75" x 2.75"