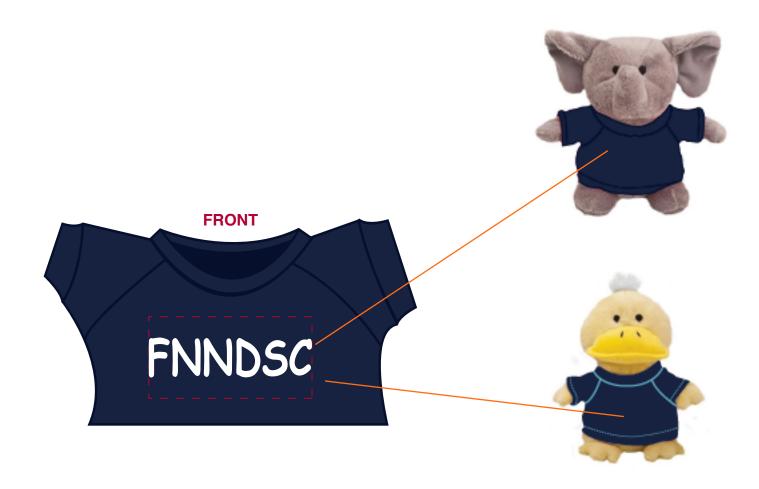

Order#:149433Product:Duck Bean Bag Buddies / Elephant Bean Bag Buddies: NavyT ShirtsItem #:1039-308284 / 1039-308293Imprint Method:Screen Print on the Shirt (Center): WhiteActual Imprint Size:2"W x 0.5"H