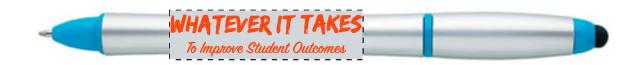

Order#: 149429

Product: Stylus Highlighter-Pen Combo: Blue

**Item #**: 1002-310952

Imprint Method: Screen Print on the Barrel: Orange 172

Actual Imprint Size: 2"W x 0.45"H