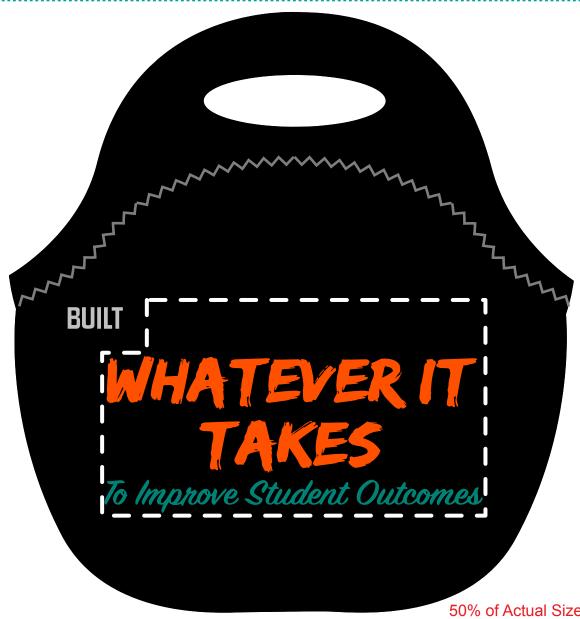

**Order#**: 149329

**Product:** BUILT® TastyTM Lunch Tote

**Item #**: 1097-305492

Imprint Method: Heat Transfer on the Side 1 (with BUILT®logo): Orange 021, Teal 327

Actual Imprint Size: 7.8"W x 3.25"H

## <u>\*\*\*IMPORTANT INFORMATION\*\*\* (PLEASE READ)</u>

50% of Actual Size of Imprint
Dotted Lines Do Not Print

Please proof carefully for spelling errors, omissions, and layout accuracy. It is your responsibility to correct any errors. Garrett Specialties assumes no responsibility for errors after a proof has been authorized to print. Please note changes or revisions to your proof from your original instructions may cause revision in your ship date. Delays in paper proof approval also may require a change in your schedule ship dates. Occasionally, some fax machines may distort the image. Please pay close attention to numbers.