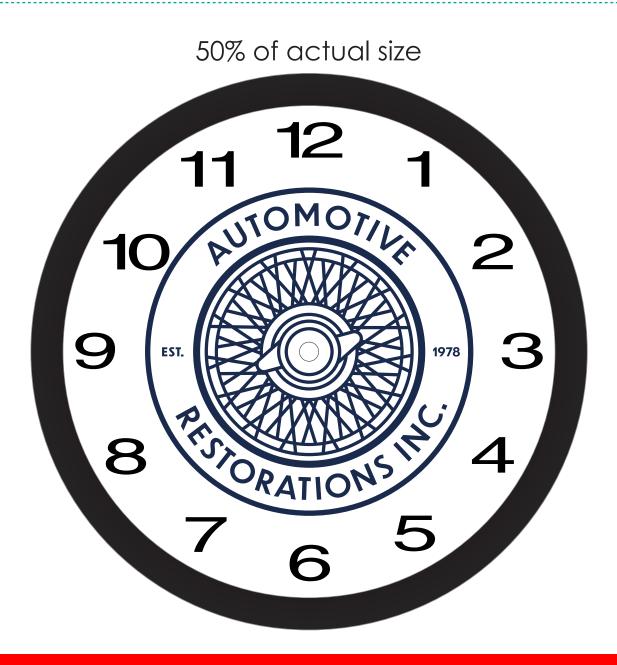

**Order#**: 149405

Product: Economy Oversized Wall Clock - 12": Black

**Item #**: 1016-310107

Imprint Method: 4 Color Process on the Face of Clock

**Actual Imprint Size**: 6.84"W x 6.84"H logo