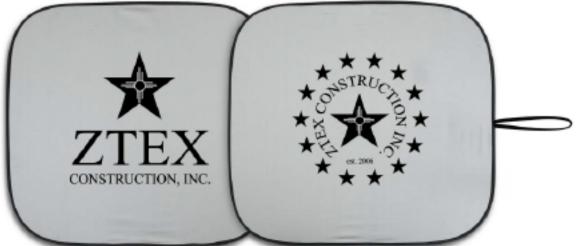

Order#: 149399

Product: Prest-O-Shade® DX Auto Sunshade: Red & silver

**Item #**: 1397-313926

Imprint Method: Screen Print on the Artwork Left& Right Sides: White on Red, Black on Silver