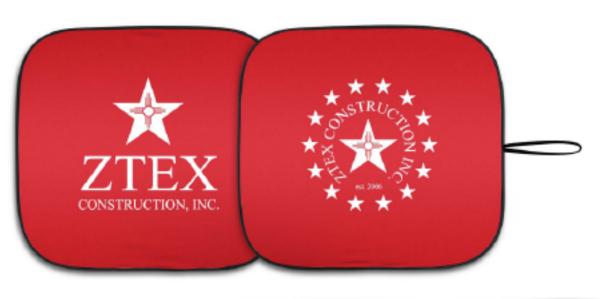

Order#: 149399

Product: Prest-O-Shade® DX Auto Sunshade: Red & silver

**Item #**: 1397-313926

Imprint Method: Screen Print on the Artwork Left& Right Sides: White on Red, Black on Silver