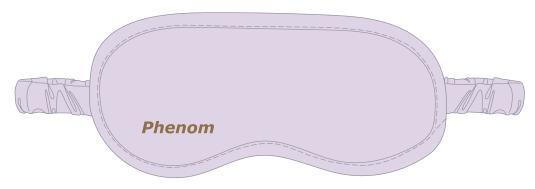

Order#: 149396

**Product:** Easy Rest Aromatherapy Sleep Mask Purple:

Item #: 1008-320227

Imprint Method: Screen Print on the Lower Right Corner: Metallic Gold 874

Actual Imprint Size: 1.5"W x 0.25"H