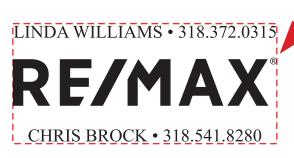

**Order#**: 149393

**Product:** Economy Fly Swatter: Blue

Item #: 1371-318612

Imprint Method: Pad Print on the Front: White

Actual Imprint Size: 2.75"W x 1.25"H

Registration Mark Will Fill In

Imprint Size: 2 3/4" X 1 1/4"