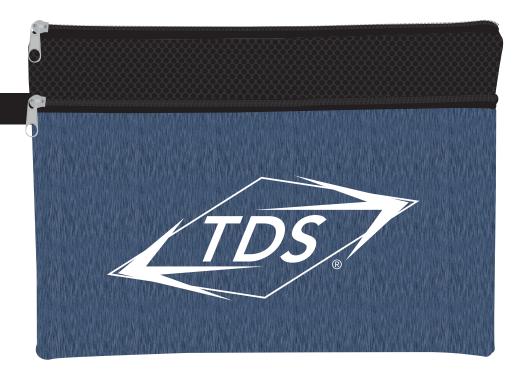

Order#: 149367 Product: reystone Utility Pouch: Blue or Green Item #: 1008-317129 Imprint Method: Screen print on the front: White: Actual Imprint Size: 3.25"W x `1.3"H