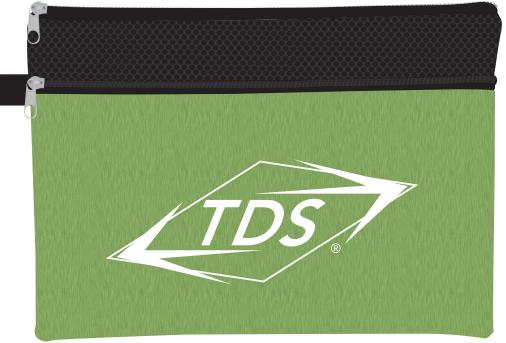

Order#: 149367 Product: reystone Utility Pouch: Blue or Green Item #: 1008-317129 Imprint Method: Screen print on the front: White: Actual Imprint Size: 3.25"W x `1.3"H