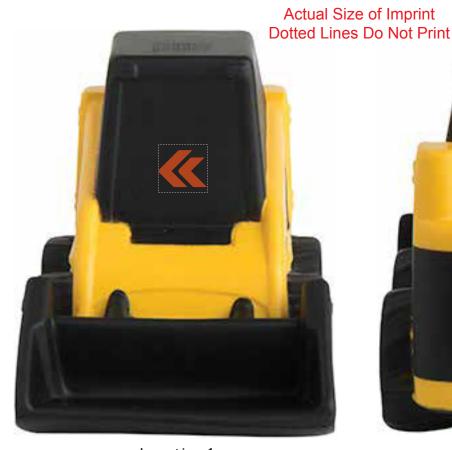

Order#: 149359

**Product:** Bobcat Bulldozer Stress Reliever

Item #: 1364-307929

**Imprint Method**: Screen Print on the Front & Back: PMS 1675 **Actual Imprint Size**: 0.5"W x 0.38"H (Front), 1"W x 0.25"H (Back)