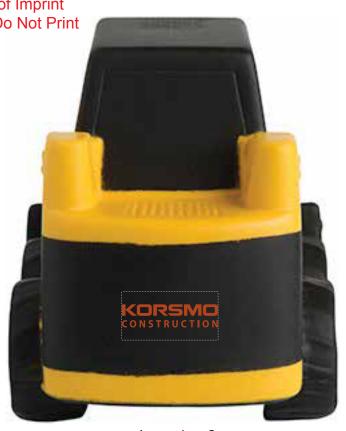

Order#: 149359

**Product:** Bobcat Bulldozer Stress Reliever

Item #: 1364-307929

**Imprint Method**: Screen Print on the Front & Back: PMS 1675 **Actual Imprint Size**: 0.5"W x 0.38"H (Front), 1"W x 0.25"H (Back)