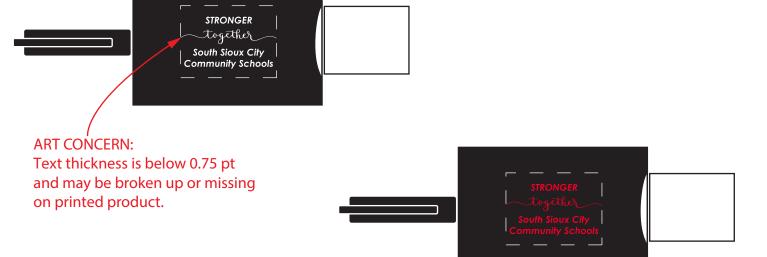

## 100% of actual size

Note: I had to enlarge the small text in the logo to the size shown, so that it cld print clearly