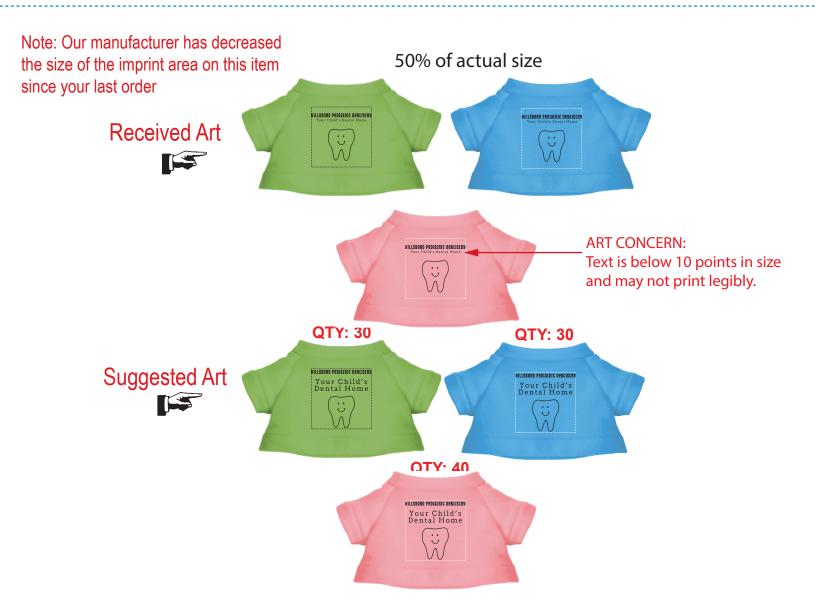

Order#: 149326 Product: Cuddly Plush Teddy Bear: Light Blue/Pink/Lime Shirts Item #: 1016-309497 Imprint Method: Screen Print on the OnT-Shirt : Black