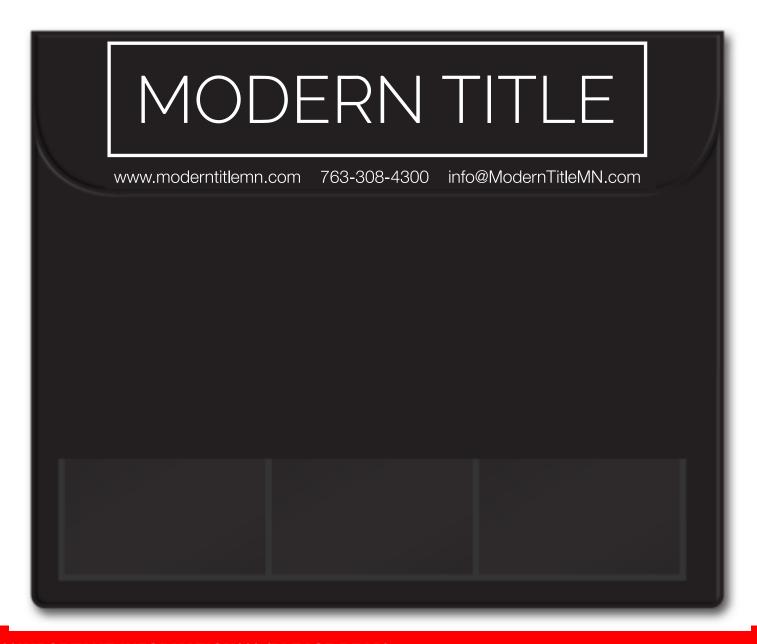

Order#: 149325

**Product:** Junior Portfolio Super Value: Black

Item #: 1145-320431

Imprint Method: Screen Print on the Front-Below Flap: White