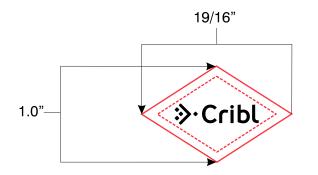

**Order#**: 149320

Product: Ball of Whacks: Blue

Item #: 1280-301069

Imprint Method: Pad Print on the First Piece: White

Actual Imprint Size: See Below

Art Size 0.875" W x 0.220" H

Graphic is for placement only not to scale