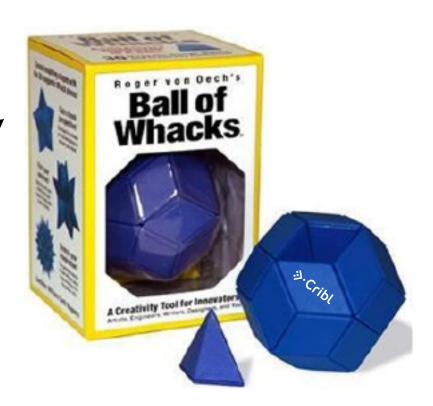

**Order#**: 149320

Product: Ball of Whacks: Blue

Item #: 1280-301069

Imprint Method: Pad Print on the First Piece: White

Actual Imprint Size: See Below

Art Size 0.875" W x 0.220" H

Graphic is for placement only not to scale