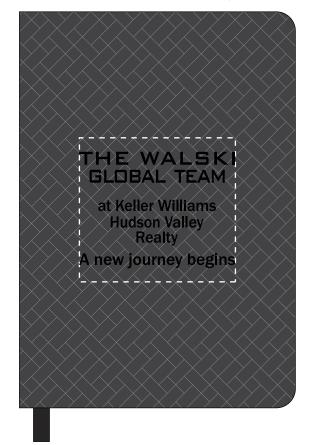

## Layout #2 - Suggested art

Our manufacturer suggests removing the icon and proceeding with text only (with the text adjusted and resized as shown below)