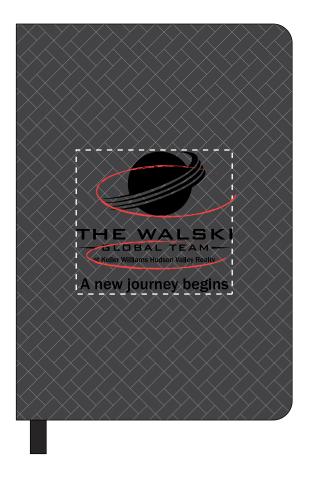

## Layout #1 - Art as is

Trouble areas are circled on FPO Item Rendering The text is smaller than the 24 - point minimum and will fill in. Negative spaces of less than 3 points will fill in or be completely lost.