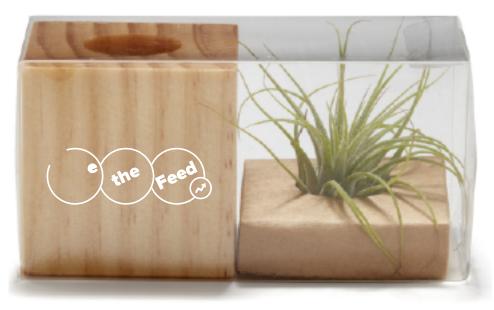

Order#: 149266 Product: Air Plant Item #: 1280-320354 Imprint Method: Screen Print on the Cube: White Actual Imprint Size: See Below

> Note: Red box indicates imprint area and will not print. Small text & details in the art might fill in slightly.

## 100% Actual Std Imprint Size

Art Size 1.5" W x 0.552" H

Graphic is for placement only not to scale