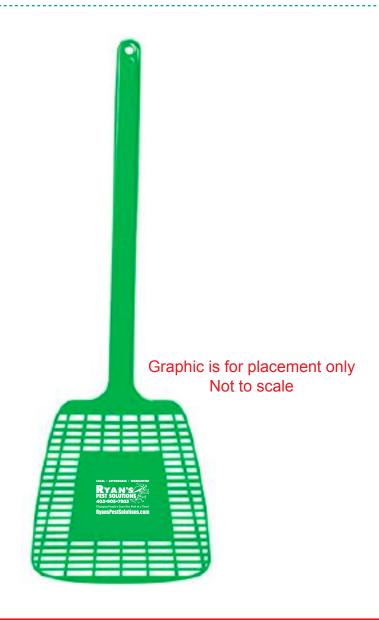

Order#: 149250

**Product:** Fly Swatter: Green

Item #: 1064-314243

Imprint Method: Screen Print on the Front: White

Actual Imprint Size: 2"W x 1.3"H

Note: i adjusted the text in the logo slightly so that it could all print legibly

Actual Size of Imprint
Dotted Lines Do Not Print