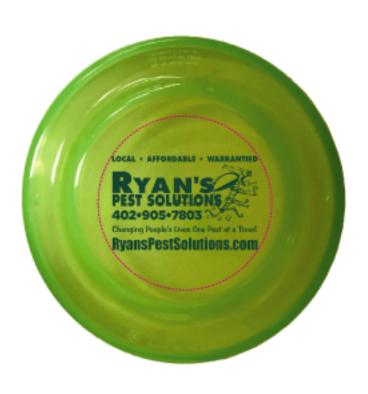

Order#: 149250

**Product**: Frisbee Flyer: Translucent Lime

**Item #**: 1098-100498

Imprint Method: Screen Print on the Front: Dark Green 343

**Actual Imprint Size**: 3.25"W x 2.12"H

Actual Size of Imprint
Dotted Lines Do Not Print