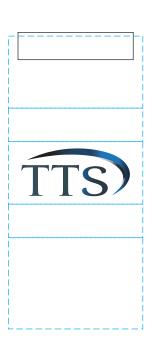

Order#: 149236

**Product:** Hershey's® Miniature Chocolate Bars

**Item #**: 1229-317673

Imprint Method: 4 color Process on the Wrapper

Actual Imprint Size: 1.13"W x 0.5"H

Shown at actual size (100%)