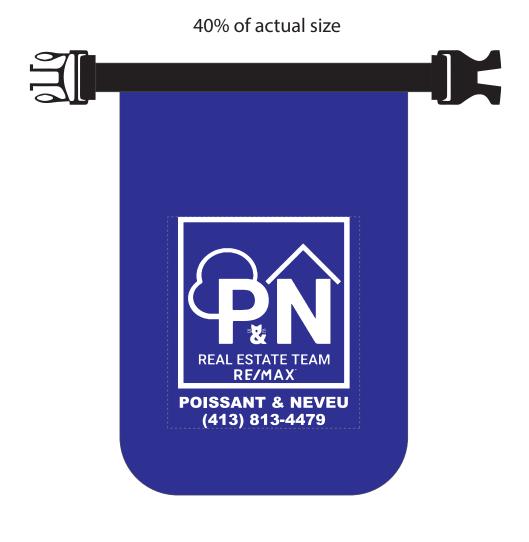

Order#:149231Product:Navagio 2.5 Liter Water Resistant Dry Bag With Clear Pocket: BlueItem #:1016-318583Imprint Method:Screen Print on the Front: WhiteActual Imprint Size:4.5"W x 5.5"H