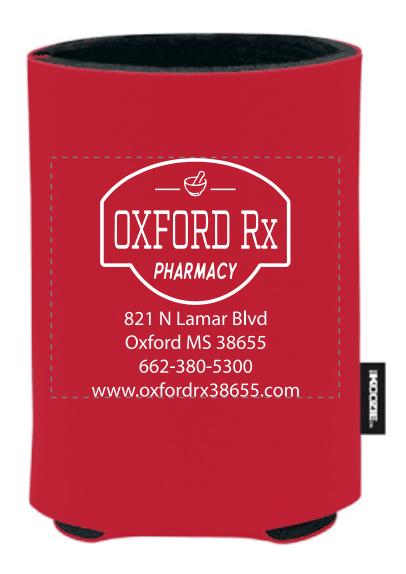

Order#: 149222

**Product:** Deluxe Collapsible Koozie Can Kooler: Red

**Item #**: 1086-104771

Imprint Method: Screen Print on the First Side(One Color Only): White

Actual Imprint Size: 2.15"W x 2.5"H

## \*\*\*IMPORTANT INFORMATION\*\*\* (PLEASE READ)

Please proof carefully for spelling errors, omissions, and layout accuracy. It is your responsibility to correct any errors. Garrett Specialties assumes no responsibility for errors after a proof has been authorized to print. Please note changes or revisions to your proof from your original instructions may cause revision in your ship date. Delays in paper proof approval also may require a change in your schedule ship dates. Occasionally, some fax machines may distort the image. Please pay close attention to numbers.

It is imperative that you view your e-proof and submit your approval and/or changes promptly to maintain your anticipated delivery date.

Please keep in mind that this virtual proof is not a printed sample of your artwork on our product. The size and placement of the artwork may vary from this proof when actually printed on the product. Carefully review the attached proof for verification of copy & layout.