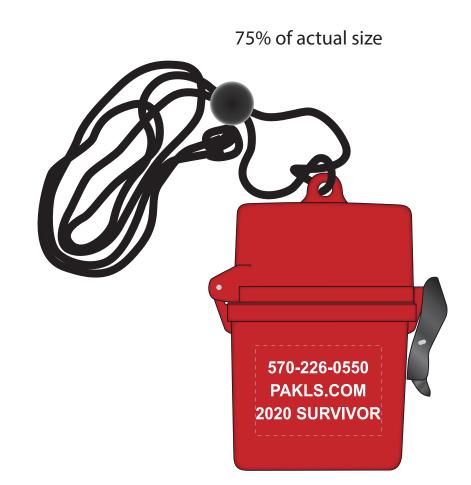

Order#: 149201 Product: EZ Carry First Aid Kit 3: Red Item #: 1016-309908 Imprint Method: Screen Print on the Front (Bottom): White Actual Imprint Size: 1.75"W x 0.81"H

## 570-226-0550 PAKLS.COM 2020 SURVIVOR

actual size of imprint