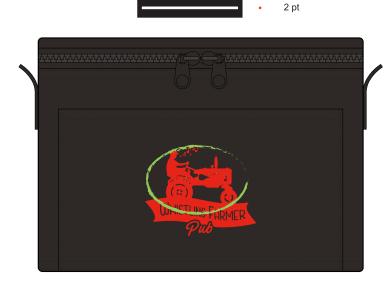

**Order#**: 149185

**Product:** Budget 6-Pack Cooler: Black

Item #: 1348-315972

Imprint Method: Silkscreen on the Front Pocket: Red 485

Actual Imprint Size: 3.0396 "W x 2.5"H

## Trouble areas are circled on FPO Item Rendering

Negative spaces of less than 2 points will fill in or be completely lost.

100% ACTUAL SIZE