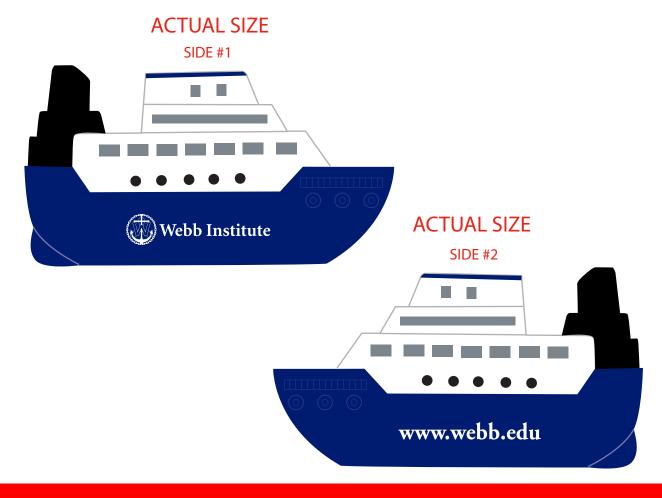

**Order#**: 149174

**Product:** Cruise Boat Stress Ball

Item #: 1008-100929

Imprint Method: Pad Print on the First & Second Sides: White

Actual Imprint Size: 1.5"W x 0.2"H

## **WARNING NOTE:**

THE VERY SMALL ELEMENTS/SPACINGS IN THE LOGO WILL FILL IN WHEN PRINTED AT THE IMPRINT SIZI